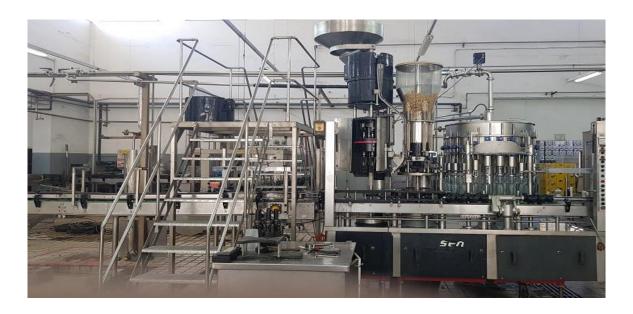

## COMPACTA-H3 FILLER/SEALER COMBINATION WINE FILLING MACHINE, SERIAL No. 495-00-800 S015 Year: 1991 SELLING PRICE: €36.200 EX WORKS

Operational – Available after the middle of July 2019 Available for viewing during production until the end of

## Filler / Capper / Corker

A) General specifications

Design:Machine consisting of a rotary filler, a rotary screw<br/>capper and a rotary corking.Direction:From right to leftNominal speed:5000 bph

Product: Wine and spirits in glass bottles.

| Size and type of bottles:                        | (1000ml,750ml,700ml,500ml,375ml,350ml,187ml)                          |
|--------------------------------------------------|-----------------------------------------------------------------------|
|                                                  |                                                                       |
| Height adjustment:                               | Manual                                                                |
| Electricity supply:                              | 3-phase, 415V , 50Hz. Operation control by plc Siemens S5             |
| Materials of construction:                       | All metal parts coming in contact with the liquid, in stainless steel |
| Change parts:                                    | All change parts for above bottles                                    |
| Lubrication:                                     | Central lubrication (manual)                                          |
| B) <b>Filler</b>                                 |                                                                       |
| -, <u></u>                                       |                                                                       |
| Filling process:                                 | - Low vacuum, 25 filling tubes                                        |
| Filling process:<br>Filler tank:                 | - Low vacuum, 25 filling tubes<br>- Mirror polished                   |
|                                                  |                                                                       |
| Filler tank:                                     |                                                                       |
| Filler tank:<br>C) <u>Capper</u>                 | - Mirror polished                                                     |
| Filler tank:<br><b>C) <u>Capper</u></b><br>Caps: | - Mirror polished                                                     |