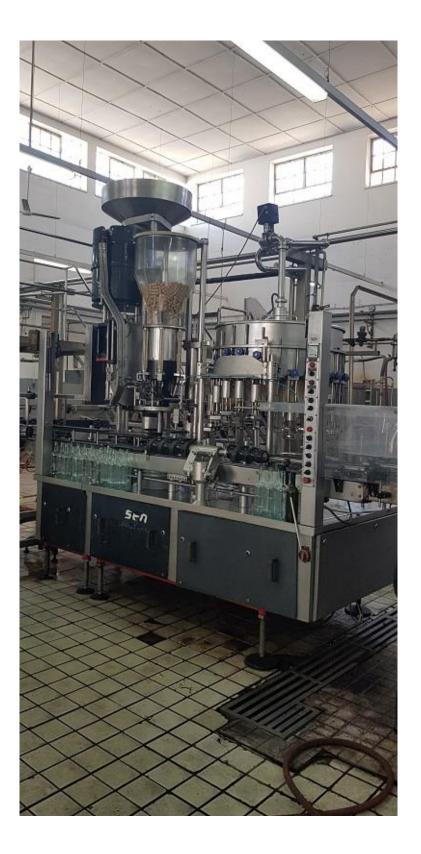

## COMPACTA-H3 FILLER/SEALER COMBINATION WINE FILLING MACHINE, SERIAL No. 495-00-800 S015 Year: 1991 SELLING PRICE: €36.200 EX WORKS

Operational – Available after the middle of July 2019 Available for viewing during production until the end of

## Filler / Capper / Corker

A) General specifications

Design:Machine consisting of a rotary filler, a rotary screw<br/>capper and a rotary corking.Direction:From right to leftNominal speed:5000 bph

Product: Wine and spirits in glass bottles.

| Size and type of bottles:                        | (1000ml,750ml,700ml,500ml,375ml,350ml,187ml)                          |
|--------------------------------------------------|-----------------------------------------------------------------------|
|                                                  |                                                                       |
| Height adjustment:                               | Manual                                                                |
| Electricity supply:                              | 3-phase, 415V , 50Hz. Operation control by plc Siemens S5             |
| Materials of construction:                       | All metal parts coming in contact with the liquid, in stainless steel |
| Change parts:                                    | All change parts for above bottles                                    |
| Lubrication:                                     | Central lubrication (manual)                                          |
| B) <b>Filler</b>                                 |                                                                       |
| -, <u></u>                                       |                                                                       |
| Filling process:                                 | - Low vacuum, 25 filling tubes                                        |
| Filling process:<br>Filler tank:                 | - Low vacuum, 25 filling tubes<br>- Mirror polished                   |
|                                                  |                                                                       |
| Filler tank:                                     |                                                                       |
| Filler tank:<br>C) <u>Capper</u>                 | - Mirror polished                                                     |
| Filler tank:<br><b>C) <u>Capper</u></b><br>Caps: | - Mirror polished                                                     |