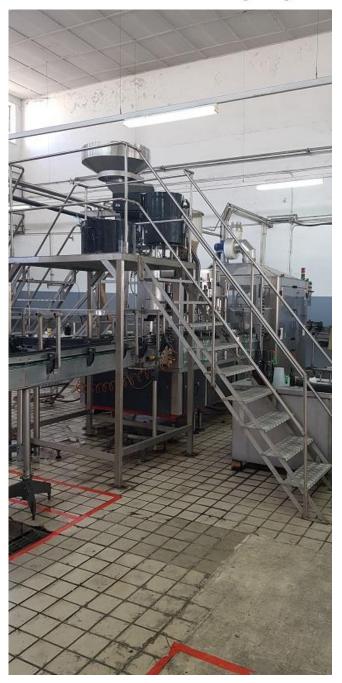

## COMPACTA-H3 FILLER/SEALER COMBINATION WINE FILLING MACHINE, SERIAL No. 495-00-800 S015 Year: 1991 SELLING PRICE: €36.200 EX WORKS

Operational – Available after the middle of July 2019 Available for viewing during production until the end of

## Filler / Capper / Corker

A) General specifications

Design:Machine consisting of a rotary filler, a rotary screw<br/>capper and a rotary corking.Direction:From right to leftNominal speed:5000 bph

Product: Wine and spirits in glass bottles.

| Size and type of bottles:                        | (1000ml,750ml,700ml,500ml,375ml,350ml,187ml)                          |
|--------------------------------------------------|-----------------------------------------------------------------------|
|                                                  |                                                                       |
| Height adjustment:                               | Manual                                                                |
| Electricity supply:                              | 3-phase, 415V , 50Hz. Operation control by plc Siemens S5             |
| Materials of construction:                       | All metal parts coming in contact with the liquid, in stainless steel |
| Change parts:                                    | All change parts for above bottles                                    |
| Lubrication:                                     | Central lubrication (manual)                                          |
| B) <b>Filler</b>                                 |                                                                       |
| -, <u></u>                                       |                                                                       |
| Filling process:                                 | - Low vacuum, 25 filling tubes                                        |
| Filling process:<br>Filler tank:                 | - Low vacuum, 25 filling tubes<br>- Mirror polished                   |
|                                                  |                                                                       |
| Filler tank:                                     |                                                                       |
| Filler tank:<br>C) <u>Capper</u>                 | - Mirror polished                                                     |
| Filler tank:<br><b>C) <u>Capper</u></b><br>Caps: | - Mirror polished                                                     |