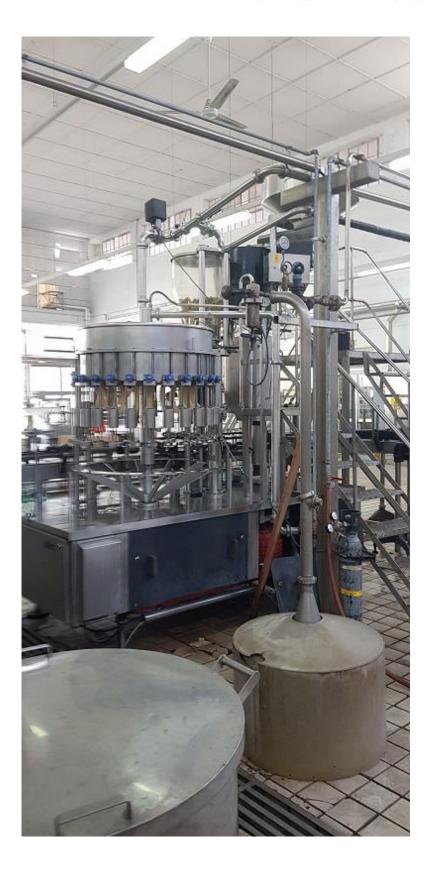

## COMPACTA-H3 FILLER/SEALER COMBINATION WINE FILLING MACHINE, SERIAL No. 495-00-800 S015 Year: 1991 SELLING PRICE: €36.200 EX WORKS

Operational – Available after the middle of July 2019 Available for viewing during production until the end of

## Filler / Capper / Corker

A) General specifications

Design:Machine consisting of a rotary filler, a rotary screw<br/>capper and a rotary corking.Direction:From right to leftNominal speed:5000 bph

Product: Wine and spirits in glass bottles.

| Size and type of bottles:                        | (1000ml,750ml,700ml,500ml,375ml,350ml,187ml)                          |
|--------------------------------------------------|-----------------------------------------------------------------------|
|                                                  |                                                                       |
| Height adjustment:                               | Manual                                                                |
| Electricity supply:                              | 3-phase, 415V , 50Hz. Operation control by plc Siemens S5             |
| Materials of construction:                       | All metal parts coming in contact with the liquid, in stainless steel |
| Change parts:                                    | All change parts for above bottles                                    |
| Lubrication:                                     | Central lubrication (manual)                                          |
| B) <b>Filler</b>                                 |                                                                       |
| -, <u></u>                                       |                                                                       |
| Filling process:                                 | - Low vacuum, 25 filling tubes                                        |
| Filling process:<br>Filler tank:                 | - Low vacuum, 25 filling tubes<br>- Mirror polished                   |
|                                                  |                                                                       |
| Filler tank:                                     |                                                                       |
| Filler tank:<br>C) <u>Capper</u>                 | - Mirror polished                                                     |
| Filler tank:<br><b>C) <u>Capper</u></b><br>Caps: | - Mirror polished                                                     |